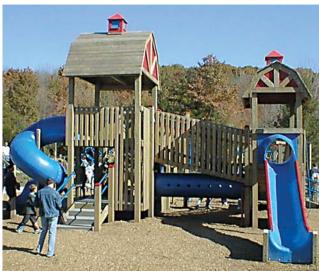

## **Montville Community Playground**

Change Bridge Road (Route 621), Montville, NJ 07045

Date Installed: June, 2000 Equipment Value: \$300,000

Best User Age: 2 to 5 area and 5 to 12 area Total Area Required: 260 feet x 170 feet overall Resilient Safety Surface Required: 19,148 square feet