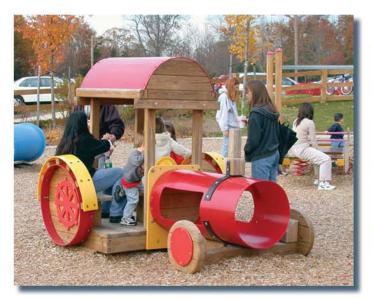

## **Montville Community Playground**

Change Bridge Road (Route 621), Montville, NJ 07045

Date Installed: June, 2000 Equipment Value: \$300,000

Best User Age: 2 to 5 area and 5 to 12 area Total Area Required: 260 feet x 170 feet overall Resilient Safety Surface Required: 19,148 square feet