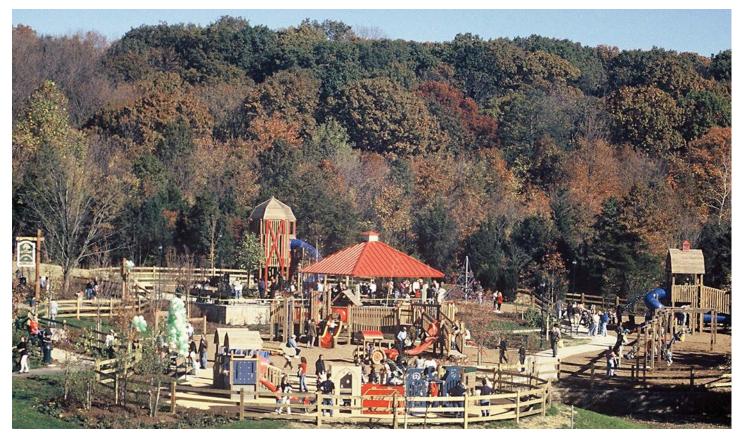

## **Montville Community Playground**

Change Bridge Road (Route 621), Montville, NJ 07045

Date Installed: June, 2000 Equipment Value: \$300,000

Best User Age: 2 to 5 area and 5 to 12 area Total Area Required: 260 feet x 170 feet overall Resilient Safety Surface Required: 19,148 square feet