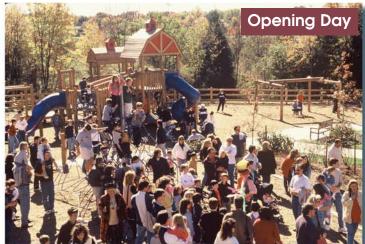

## **Montville Community Playground**

Change Bridge Road (Route 621), Montville, NJ 07045

Date Installed: June, 2000 Equipment Value: \$300,000

Best User Age: 2 to 5 area and 5 to 12 area Total Area Required: 260 feet x 170 feet overall Resilient Safety Surface Required: 19,148 square feet