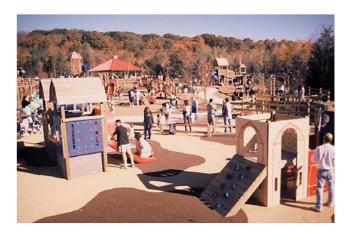

## **Montville Community Playground**

Change Bridge Road (Route 621), Montville, NJ 07045

Date Installed: June, 2000 Equipment Value: \$300,000

Best User Age: 2 to 5 area and 5 to 12 area Total Area Required: 260 feet x 170 feet overall Resilient Safety Surface Required: 19,148 square feet