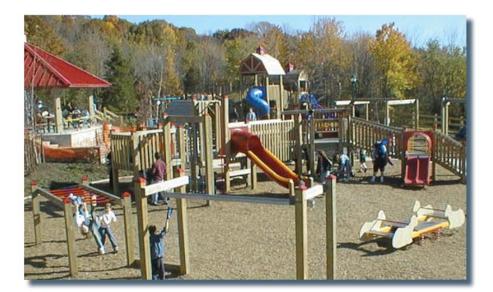

## **Montville Community Playground**

Change Bridge Road (Route 621), Montville, NJ 07045

Date Installed: June, 2000 Equipment Value: \$300,000

Best User Age: 2 to 5 area and 5 to 12 area Total Area Required: 260 feet x 170 feet overall Resilient Safety Surface Required: 19,148 square feet