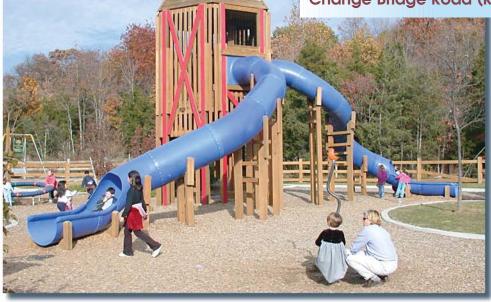

## **Montville Community Playground**

Change Bridge Road (Route 621), Montville, NJ 07045

Date Installed: June, 2000 Equipment Value: \$300,000

Best User Age: 2 to 5 area and 5 to 12 area Total Area Required: 260 feet x 170 feet overall Resilient Safety Surface Required: 19,148 square feet