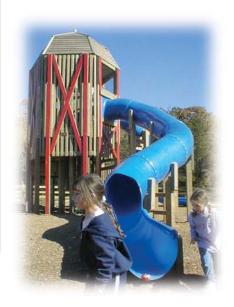

## **Montville Community Playground**

Change Bridge Road (Route 621), Montville, NJ 07045

Date Installed: June, 2000 Equipment Value: \$300,000

Best User Age: 2 to 5 area and 5 to 12 area Total Area Required: 260 feet x 170 feet overall Resilient Safety Surface Required: 19,148 square feet